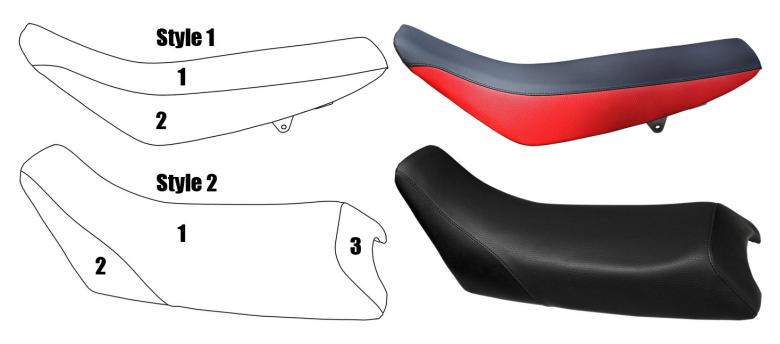

Seats with a rise at the back typically require a back piece as shown in Style 2, #3.

| Vinyl Selection (match above): | Notes:   | Thread Color: |
|--------------------------------|----------|---------------|
| 1                              | <u> </u> |               |
| 2                              |          |               |
| 3                              |          |               |
| 4.                             |          |               |
| 5                              |          |               |